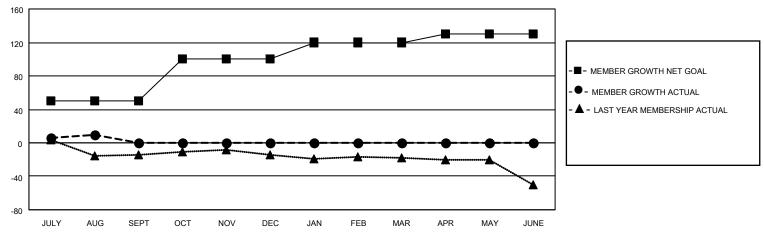

#### GOALS AND ACTUAL MEMBERS CUMULATIVE

| DROPPED CLUBS: 0 |    | 9 CLUBS OF 38 ADDED 1 OR<br>MORE NEW MEMBERS | GENDER DISTRIBUTION           |              |  |
|------------------|----|----------------------------------------------|-------------------------------|--------------|--|
|                  |    | WORLE NEW WEIWBERG                           | MALE                          | 582 (64.45%) |  |
|                  |    |                                              | FEMALE                        | 319 (35.33%) |  |
| DROPPED MEMBERS  |    |                                              | NON BINARY                    | 0 (0.00%)    |  |
|                  |    |                                              | PREFER NOT TO ANSWER          | 2 (0.22%)    |  |
| DECEASED         | 4  |                                              |                               |              |  |
| CLUB CANCELLED   | 0  | CLICK HERE FOR CUMULATIVE                    | TOTAL FAMILY UNIT MEMBERS 261 |              |  |
| OTHER            | 14 | MEMBERSHIP DATA                              |                               |              |  |
| TOTAL            | 18 |                                              | FAMILY MEMBERS PAYING HAI     | F DUES 133   |  |
|                  |    |                                              |                               |              |  |